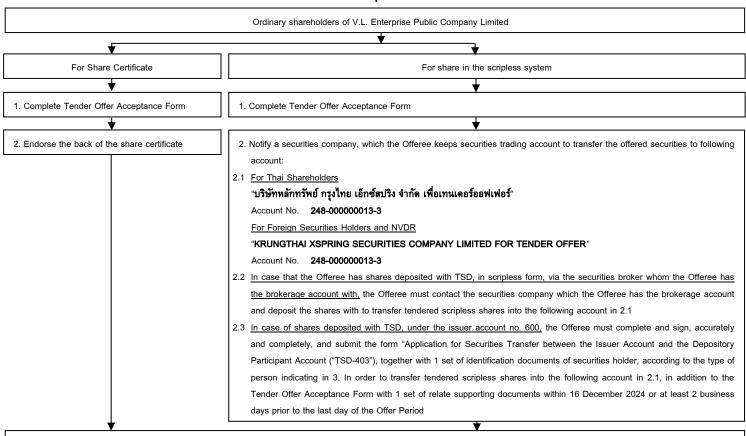

#### 1. Tender Offer Acceptance Procedure

The shareholder who wishes to fully or partially tender its ordinary shares in the Business (the "Offeree") shall comply with the following procedures:

1.1 Thoroughly read the "Tender Offer Acceptance Procedure" as per the Attachment 2 (1) in respect of ordinary shares or Attachment 4 (1) in respect of NVDR, as the case may be. Clearly, completely and accurately complete and sign the Tender Offer Acceptance Form of V.L. Enterprise Public Company Limited as per Attachment 2 (2) in respect of ordinary shares or Attachment 4 (2) in respect of NVDR, as the case may be (collectively referred to as, the "Acceptance Form").

#### 1.2 Enclose the following supporting documents

1.2.1 In case of Share Certificate, the Offeree must endorse each share certificate by signing in the column labeled "signature of the transferor" on the back of the share certificate (the Tender Offer Agent will accept the transactions only if the name appeared on the share certificate is the same as that of the Offeree or the shareholder's name appeared on the share certificate and the Offeree provides a correct and complete supporting documents for the share transfer) and submit the endorsed share certificate with two copies of the identification documents of the Offeree as specified in Clause 1.2.4 (as the case may be). The signature of the Offeree endorsed on the back of the share certificate and on all supporting documents must be the same. As the Tender Offer Agent must submit such share certificate for verification by, and depositing with, the Thailand Securities Depository Company Limited (the "TSD"), which acts as the securities registrar. Hence, for the best benefits to the Offeree who wishes to fully or partially tender its ordinary shares within the Offer Period, the Offeree is advised to submit the Acceptance Form as specified in Clause 1.1 and all relevant supporting documents within 16 December 2024 or at least 2 business days prior to the last day of the Offer Period (the last day of the Offer Period is 18 December 2024) to allow sufficient time for coordination and verification of the share certificate. If the share certificate is rejected by the TSD, the Offeror and/or the Tender Offer Agent reserve the rights to reject the Acceptance From of the Offeree and the Tender Offer Agent will contact the Offeree to collect the share certificate.

In the case that the share certificate is lost, the Offeree must contact the TSD to issue a new share certificate in order to tender those newly issued share certificate through the Tender Offer Agent. As the process of issuing the new share certificate might take approximately 2 weeks, the Offeree should contact the TSD to issue the new share certificate at least 2 weeks prior to the last day of the Offer Period.