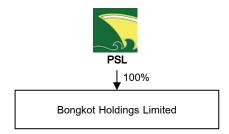

(Form 247-4)

We, Precious Shipping Public Company Limited (the "Company"), refer to our previous disclosure regarding the Board of Directors' resolution to invest in all ordinary shares of V.L. Enterprise Public Company Limited ("VL") through a conditional voluntary tender offer. The Company would like to inform the SET that, on 11 November 2024, Bongkot Holdings Limited, a wholly-owned Thai subsidiary of the Company in which the Company holds 100 per cent of its total issued and paid-up shares, as the offeror in this tender offer for all remaining securities of VL, has submitted the Tender Offer for the Securities of VL (Form 247-4) to the Office of the Securities and Exchange Commission, VL and the Board of Directors and shareholders of VL (through VL and the Thailand Securities Depository Co., Ltd. (TSD) which shall be further delivered to the shareholders in accordance with the legal process). Details are provided in the enclosure.

Board of Directors and Securities Holders of V.L. Enterprise Public Company Limited

Enclosed: Tender Offer for the Securities of V.L. Enterprise Public Company Limited (Form 247-4)

The Board of Directors Meeting No. 4/2567 of Precious Shipping Public Company Limited ("PSL"), held on 8 November 2024, has resolved to approve Bongkot Holdings Limited (the "Offeror" or the "Company"), a wholly-owned subsidiary in which PSL holds 100.00 percent of its total issued and paid-up shares to invest in V.L. Enterprise Public Company Limited ("VL" or the "Business") through the Conditional Voluntary Tender Offer for the securities of VL (the "Tender Offer for Securities of VL") in accordance with the Notification of the Capital Market Supervisory Board No. TorChor. 12/2554 Re: Rules, Conditions and Procedures for the Acquisition of Securities for Business Takeovers dated 13 May 2011 (as amended) (the "Notification TorChor. 12/2554").

#### To Securities Holders of V.L. Enterprise Public Company Limited

We, Bongkot Holdings Limited (the "Offeror" or the "Company"), a wholly-owned subsidiary of Precious Shipping Public Company Limited ("PSL") in which PSL holds 100.00 percent of its total issued and paid-up shares, hereby offer to purchase all ordinary shares of V.L. Enterprise Public Company Limited ("VL" or the "Business") that are not held by the Offeror prior to the Tender Offer consisting of 1,033,223,215 ordinary shares of the Business, representing approximately 87.29 percent of the total issued and paid-up shares of the Business and voting rights of the Business in accordance with the following details (the "Tender Offer"):

#### The Offeror

Bongkot Holdings Limited (the "Offeror" or the "Company") was established on 30 November 2023 to engage in investment and holding shares in other companies (Holding Company). Precious Shipping Public Company Limited ("PSL"), a company listed on the Stock Exchange of Thailand, is a major shareholder holding 100.00 percent of the total issued and paid-up shares of the Offeror.